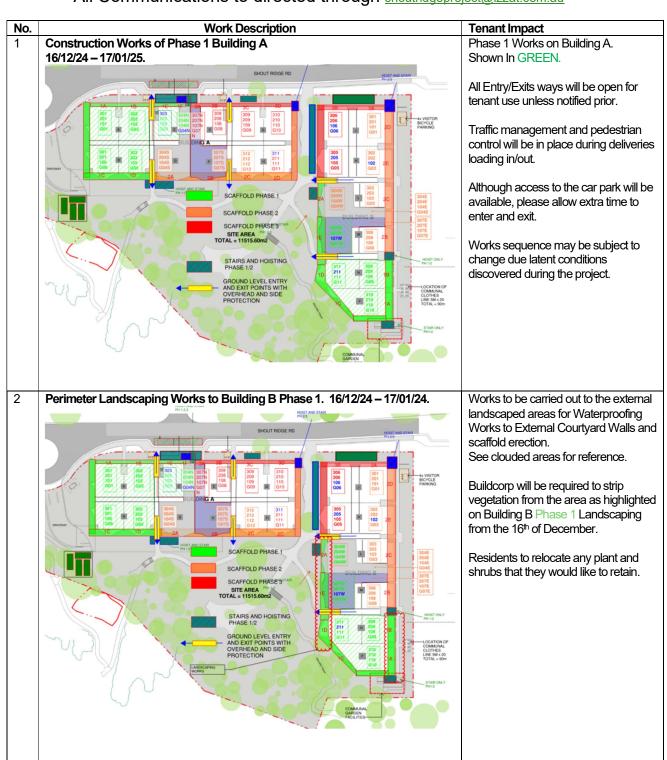

## THREE WEEK LOOK AHEAD NOTICE FOR WORKS CURRENTLY BEING UNDERTAKEN BY BUILDCORP

The works below are planned to be undertaken from: 16/12/24 – 17/1/25. (Note: 3 Working Weeks as we work up until the 20<sup>th</sup> December then Return on 6<sup>th</sup> Jan 2025) Note: Scheduled works may be subject to change due to inclement weather. All Communications to directed through shoutridgeproject@izzat.com.au