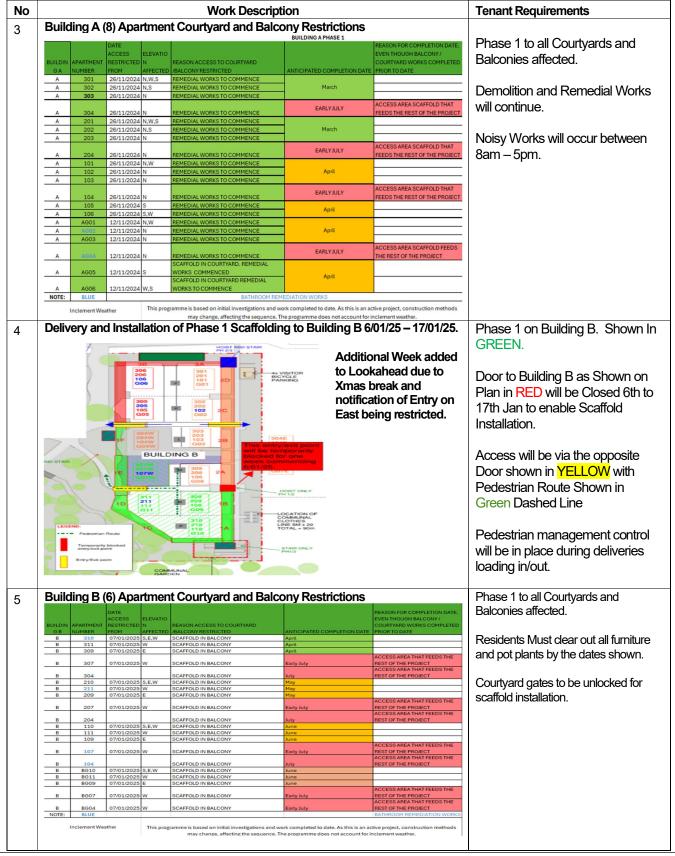

## THREE WEEK LOOK AHEAD NOTICE FOR WORKS CURRENTLY BEING UNDERTAKEN BY BUILDCORP

The works below are planned to be undertaken from: 16/12/24 – 17/1/25. (Note: 3 Working Weeks as we work up until the 20<sup>th</sup> December then Return on 6<sup>th</sup> Jan 2025) Note: Scheduled works may be subject to change due to inclement weather. All Communications to directed through shoutridgeproject@izzat.com.au