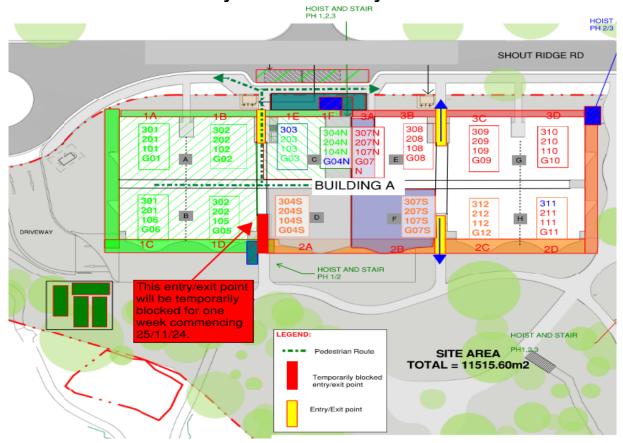

## **NOTICE TO 8 SHOUT RIDGE**

BUILDING (A) REAR ACCESS DOOR WILL BE TEMPORARILY CLOSED THIS WEEK DUE TO SCAFFOLD ERECTION.

PLEASE USE THE OPPOSITE DOOR ONTO SHOUT RIDGE

## Monday 25/11/24 - Friday 29/11/24.