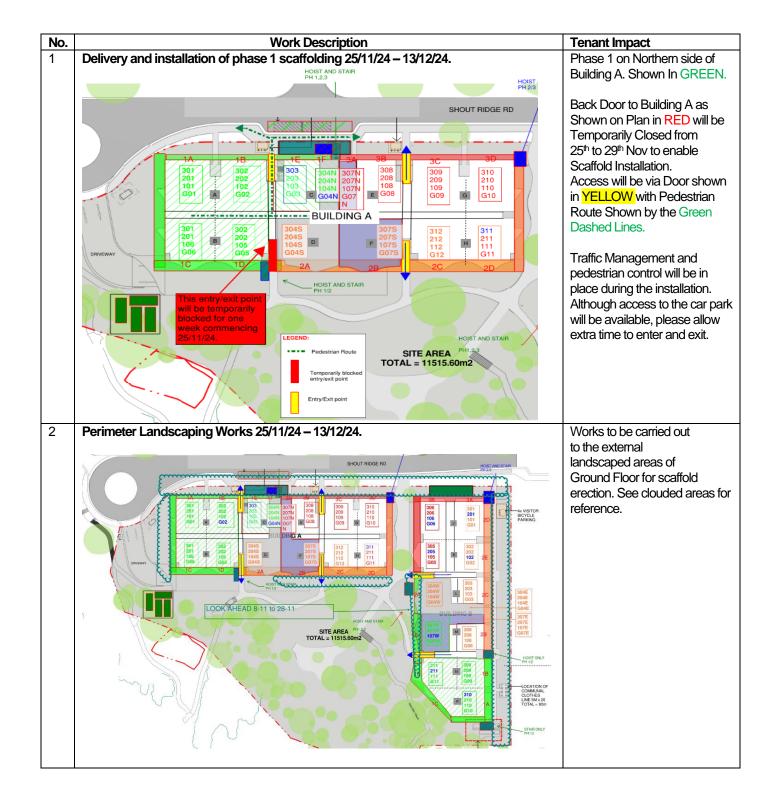

| No. | Work Description                                                                                                                                                                                                                              |                      |                                                                |                       |                                                                                              |                             |                                                                                          | Tenant<br>Requirements                    |
|-----|-----------------------------------------------------------------------------------------------------------------------------------------------------------------------------------------------------------------------------------------------|----------------------|----------------------------------------------------------------|-----------------------|----------------------------------------------------------------------------------------------|-----------------------------|------------------------------------------------------------------------------------------|-------------------------------------------|
| 3.  | Apartment Courtyard and Balcony Restrictions                                                                                                                                                                                                  |                      |                                                                |                       |                                                                                              |                             |                                                                                          |                                           |
|     | BUILDING A PHASE 1                                                                                                                                                                                                                            |                      |                                                                |                       |                                                                                              |                             |                                                                                          | Phase 1 to all Courtyards and             |
|     | BUILDING<br>A                                                                                                                                                                                                                                 | APARTMENT<br>NUMBER  | DATE ACCESS<br>RESTRICTED<br>FROM                              | ELEVATION<br>AFFECTED | REASON ACCESS TO COURTYARD /BALCONY RESTRICTED                                               | ANTICIPATED COMPLETION DATE | REASON FOR COMPLETION DATE. EVEN THOUGH BALCONY/ COURTYARD WORKS COMPLETED PRIOR TO DATE | Balconies affected.<br>Must clear out all |
|     | A<br>A<br>A                                                                                                                                                                                                                                   | 301<br>302<br>303    | 26/11/2024<br>26/11/2024<br>26/11/2024                         | N,W,S<br>N,S          | REMEDIAL WORKS TO COMMENCE REMEDIAL WORKS TO COMMENCE REMEDIAL WORKS TO COMMENCE             | MID FEB                     |                                                                                          | furniture and pot plants.                 |
|     | А                                                                                                                                                                                                                                             | 304                  | 26/11/2024                                                     | N                     | REMEDIAL WORKS TO COMMENCE                                                                   | EARLY JULY                  | ACCESS AREA SCAFFOLD THAT<br>FEEDS THE REST OF THE PROJECT                               | Balcony gates to be unlocked for scaffold |
|     | A<br>A                                                                                                                                                                                                                                        | 201<br>202<br>203    | 26/11/2024<br>26/11/2024<br>26/11/2024                         | N,S                   | SCAFFOLD IN FRONT OF ELEVATION SCAFFOLD IN FRONT OF ELEVATION SCAFFOLD IN FRONT OF ELEVATION | MID FEB                     |                                                                                          | installation.                             |
|     | A<br>A                                                                                                                                                                                                                                        | 204<br>101           | 26/11/2024<br>26/11/2024                                       |                       | SCAFFOLD IN FRONT OF NORTH BALCONY SCAFFOLD IN FRONT OF ELEVATION                            | EARLY JULY                  | ACCESS AREA SCAFFOLD THAT FEEDS THE REST OF THE PROJECT                                  |                                           |
|     | A<br>A                                                                                                                                                                                                                                        | 102<br>103           | 26/11/2024<br>26/11/2024                                       |                       | SCAFFOLD IN FRONT OF ELEVATION SCAFFOLD IN FRONT OF ELEVATION                                | EARLY MARCH                 | ACCESS AREA SCAFFOLD THAT                                                                |                                           |
|     | A<br>A                                                                                                                                                                                                                                        | 104<br>105           | 26/11/2024<br>26/11/2024                                       | S                     | SCAFFOLD IN FRONT OF NORTH BALCONY<br>SCAFFOLD IN FRONT OF ELEVATION                         | EARLY JULY  EARLY MARCH     | FEEDS THE REST OF THE PROJECT                                                            |                                           |
|     | A<br>A<br>A                                                                                                                                                                                                                                   | 106<br>AG01<br>AG02  | 26/11/2024<br>12/11/2024<br>12/11/2024                         | N,W<br>N              | SCAFFOLD IN FRONT OF ELEVATION SCAFFOLD IN COURTYARD SCAFFOLD IN COURTYARD                   | LATE MARCH                  |                                                                                          |                                           |
|     | A                                                                                                                                                                                                                                             | AG03                 | 12/11/2024                                                     |                       | SCAFFOLD IN COURTYARD SCAFFOLD IN NORTH COURTYARD ONLY                                       | EARLY JULY                  | ACCESS AREA SCAFFOLD FEEDS THE<br>REST OF THE PROJECT                                    |                                           |
|     | A<br>A<br>NOTE:                                                                                                                                                                                                                               | AG05<br>AG06<br>BLUE | 12/11/2024<br>12/11/2024                                       |                       | SCAFFOLD IN COURTYARD SCAFFOLD IN COURTYARD BATHROOM REME                                    | LATE MARCH                  |                                                                                          |                                           |
|     | Inclement Weather  This programme is based on initial investigations and work completed to date. As this is an active project, construction methods may change, affecting the sequence. The programme does not account for inclement weather. |                      |                                                                |                       |                                                                                              |                             |                                                                                          |                                           |
| 4   | Main Works to Commence to Phase 1 Balconies and Courtyards Levels 3, 2, 1 and Ground 25/11/24-13/12/24.                                                                                                                                       |                      |                                                                |                       |                                                                                              |                             |                                                                                          | Restricted, Doors to                      |
|     | Clear                                                                                                                                                                                                                                         | ning and             | balconies will be<br>closed and workers will<br>have access to |                       |                                                                                              |                             |                                                                                          |                                           |
|     | See I                                                                                                                                                                                                                                         | nformat              | balconies to commence main works.                              |                       |                                                                                              |                             |                                                                                          |                                           |